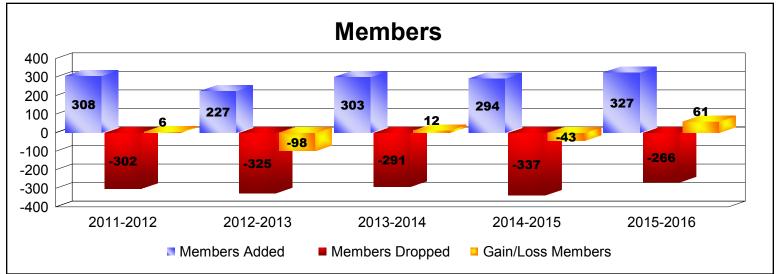

District 2 S1

As of June 2016 Cumulative

| Year      | New<br>Clubs | Dropped<br>Clubs | Gain/<br>Loss<br>Clubs | New<br>Members | Charter<br>Members | Reinstate<br>Members | Transfer<br>Members | Total<br>Member<br>Added | Total<br>Members<br>Dropped | Gain/<br>Loss<br>Members |
|-----------|--------------|------------------|------------------------|----------------|--------------------|----------------------|---------------------|--------------------------|-----------------------------|--------------------------|
| 2011-2012 | 3            | -2               | 1                      | 197            | 74                 | 28                   | 9                   | 308                      | -302                        | 6                        |
| 2012-2013 | 2            | -3               | -1                     | 150            | 51                 | 12                   | 14                  | 227                      | -325                        | -98                      |
| 2013-2014 | 2            | 0                | 2                      | 196            | 78                 | 21                   | 8                   | 303                      | -291                        | 12                       |
| 2014-2015 | 2            | -4               | -2                     | 201            | 63                 | 23                   | 7                   | 294                      | -337                        | -43                      |
| 2015-2016 | 1            | 0                | 1                      | 244            | 59                 | 17                   | 7                   | 327                      | -266                        | 61                       |
| Average   | 2            | -2               | 0                      | 198            | 65                 | 20                   | 9                   | 292                      | -304                        | -12                      |