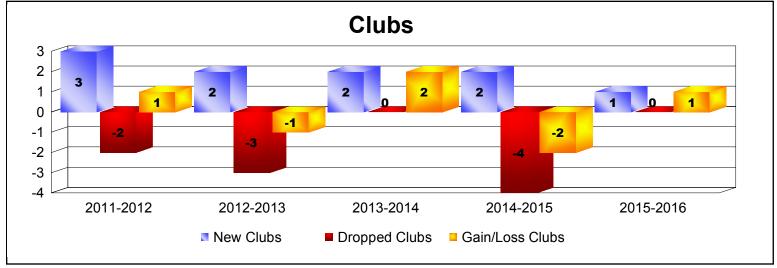

District 2 S1

As of June 2016 Cumulative

| Year      | New<br>Clubs | Dropped<br>Clubs | Gain/<br>Loss<br>Clubs | New<br>Members | Charter<br>Members | Reinstate<br>Members | Transfer<br>Members | Total<br>Member<br>Added | Total<br>Members<br>Dropped | Gain/<br>Loss<br>Members |
|-----------|--------------|------------------|------------------------|----------------|--------------------|----------------------|---------------------|--------------------------|-----------------------------|--------------------------|
| 2011-2012 | 3            | -2               | 1                      | 197            | 74                 | 28                   | 9                   | 308                      | -302                        | 6                        |
| 2012-2013 | 2            | -3               | -1                     | 150            | 51                 | 12                   | 14                  | 227                      | -325                        | -98                      |
| 2013-2014 | 2            | 0                | 2                      | 196            | 78                 | 21                   | 8                   | 303                      | -291                        | 12                       |
| 2014-2015 | 2            | -4               | -2                     | 201            | 63                 | 23                   | 7                   | 294                      | -337                        | -43                      |
| 2015-2016 | 1            | 0                | 1                      | 244            | 59                 | 17                   | 7                   | 327                      | -266                        | 61                       |
| Average   | 2            | -2               | 0                      | 198            | 65                 | 20                   | 9                   | 292                      | -304                        | -12                      |